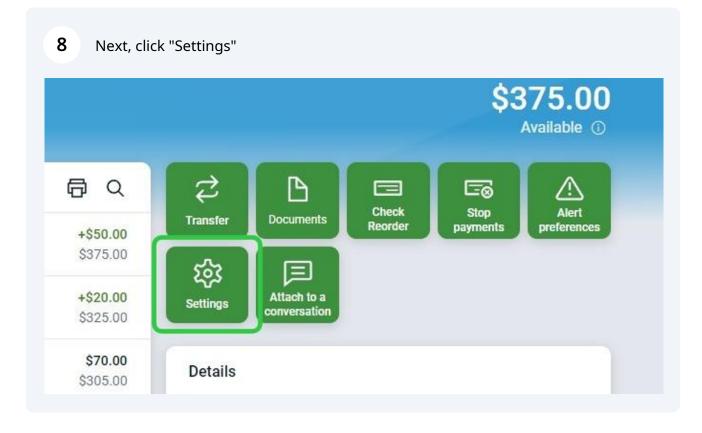

#### **Edit E-Statement Enrollment**

To edit E-Statement enrolled accounts, begin by clicking into the account you need to work with

| Hi, Michael                                                                                     |             |                              | (                            |
|-------------------------------------------------------------------------------------------------|-------------|------------------------------|------------------------------|
| Accounts<br>JOINT CHECKING<br>x1000                                                             |             | LIAM AND SOPHIA SAV<br>x0705 | \$125.53<br>Available        |
| 값         ♪         ↓           Tansfer         Pay a bill         Pay a person         Message | 6           |                              |                              |
|                                                                                                 |             |                              |                              |
|                                                                                                 | Documents   |                              | Ŧ                            |
| Transactions<br>INTEREST RATE CHANGE<br>Jan 31, LIAM AND SOPHIA SAV                             | Q<br>\$0.00 | Messages                     | <b>원 …</b><br>Oct 23, 2023   |
| Transactions<br>INTEREST RATE CHANGE                                                            | ۹           |                              | Oct 23, 2023<br>Oct 23, 2023 |