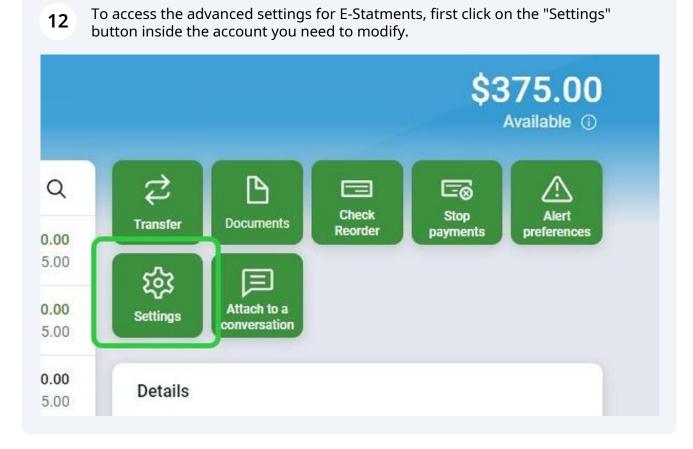

#### **Edit E-Statement Enrollment**

To edit E-Statement enrolled accounts, begin by clicking into the account you need to work with

| Hi, Michael                                                                                     |             |                              | (                            |
|-------------------------------------------------------------------------------------------------|-------------|------------------------------|------------------------------|
| Accounts<br>JOINT CHECKING<br>x1000                                                             |             | LIAM AND SOPHIA SAV<br>x0705 | \$125.53<br>Available        |
| 값         ♪         ↓           Tansfer         Pay a bill         Pay a person         Message | 6           |                              |                              |
|                                                                                                 |             |                              |                              |
|                                                                                                 | Documents   |                              | Ŧ                            |
| Transactions<br>INTEREST RATE CHANGE<br>Jan 31, LIAM AND SOPHIA SAV                             | Q<br>\$0.00 | Messages                     | <b>원 …</b><br>Oct 23, 2023   |
| Transactions<br>INTEREST RATE CHANGE                                                            | ۹           |                              | Oct 23, 2023<br>Oct 23, 2023 |