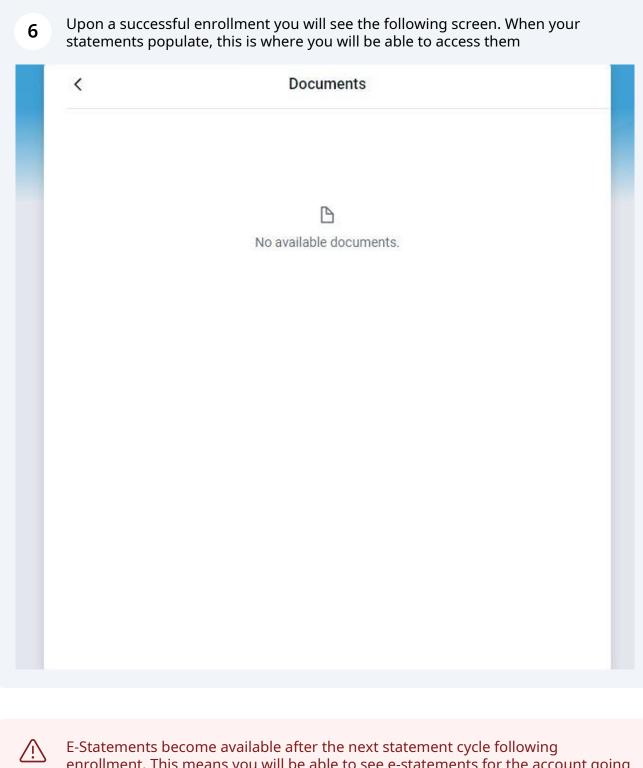

E-Statements become available after the next statement cycle following enrollment. This means you will be able to see e-statements for the account going forward from the date you enroll. If you need a previous statement, please contact Customer Service for assistance (customerservice@bankflinthills.com).