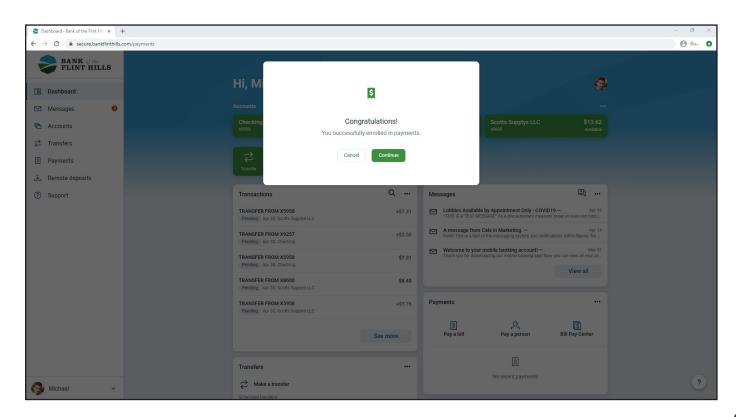

When you open payments for the first time, you will receive this message. To enroll for payments, simply select enroll.

After you select enroll, you will receive a message informing you that you have successfully enrolled for payments. Select continue to be taken to your payment dashboard.