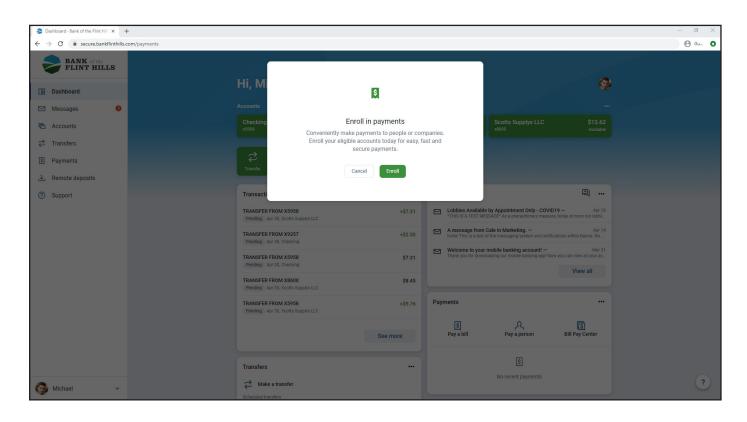

When you open payments for the first time, you will receive this message. To enroll for payments, simply select enroll.

After you select enroll, you will receive a message informing you that you have successfully enrolled for payments. Select continue to be taken to your payment dashboard.